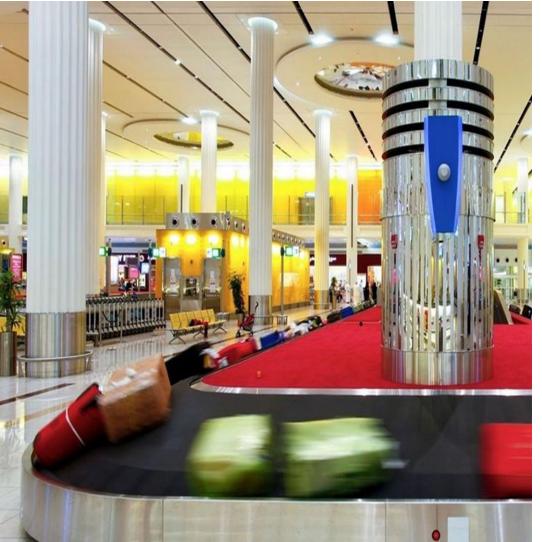

## **Dubai International Airport Warns Against Lost Luggage Scams**

Dubai International Airport (DXB) has issued a Warning to passengers regarding fraudulent activities on Eacebook and Instagrat

Facebook and Instagram, where "fake profiles" claim to sell lost luggage. In an official scam alert, DXB emphasized that such profiles are not affiliated with the airport and urged passengers to remain vigilant and avoid clicking on any suspicious links.

As the world's busiest airport for the ninth consecutive year, DXB manages a significant volume of baggage through its three terminals annually. dnata, responsible for baggage movement at DXB, reported handling over 82 million bags in 2022, serving over 100 airlines and millions of passengers traveling to more than 250 destinations. The baggage handling process involves advanced conveyor belts, lifts, and a Baggage Handling System (BHS) with 160km of tracks under Terminal 3 alone.

The journey of a bag at DXB begins 180 minutes before the scheduled departure, utilizing the automated Early Bag Storage facility with a capacity of 15,000 bags. The bags, tracked through a distinctive yellow tray linked to their luggage tag, undergo multiple security screenings and transfers before being loaded onto the aircraft.